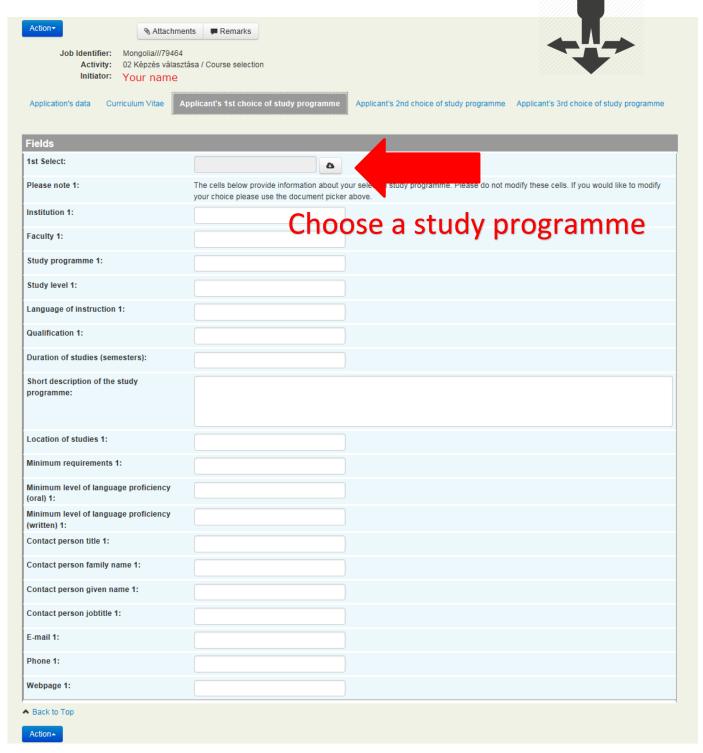

# 3. Applicant's 3 choices (study programmes)

After choosing your country/region (=our sending partner) you will be able to choose only from the eligible study programmes.

After choosing a study programme, its contact details appear, so you are able to reach them by e-mail or phone.

After choosing your study programme, the details will be automatically loaded.

#### DO NOT CHANGE ANY LOADED DATA!

After choosing 3 study programmes, go to the next step choose ACTION, then check (✓) Submit