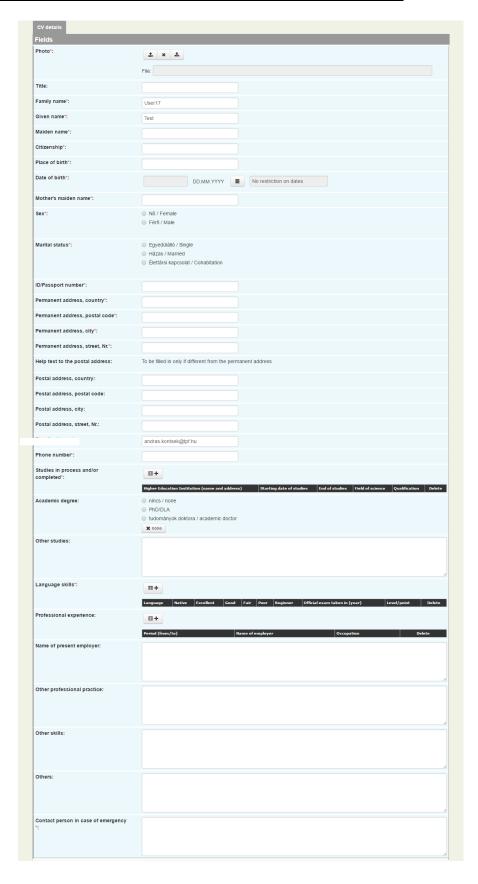

# Fill out the personal information for the CV details:

# **Applicants' Guide** 5

to the online application system

Here you have to provide your CV data. All fields will be seen during nominations and selections, please t fields, attachments seriously.

We kindly ask you to repeat some of the personal data given already. Please make sure to fill in the fields properly.

You can save your process by choosing ACTION, then check (✓) Save

You can start filling your datas about your education and language skill by click on the followin icons:

Please fill out every box accurately!

If you will receive your certificate (either of studies or language) later than the deadline, please let it know here **Ψ** 

After finishing your details, please save these datas by clicking on the left icon!