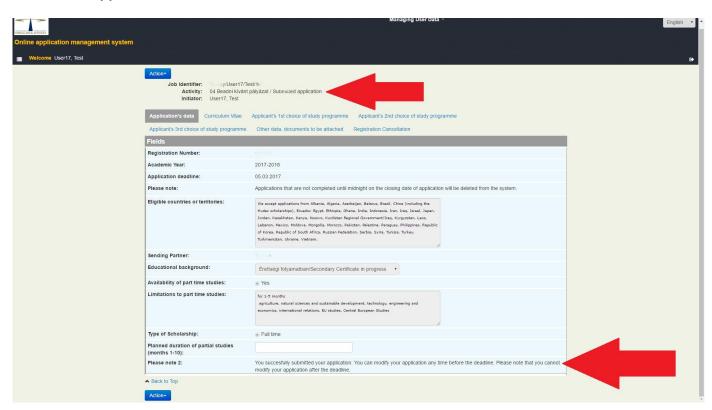

Please make sure that you have Submitted the application and that you see the following text

"You succesfully submitted your application. You can modify your application any time before the deadline. Please note that you cannot modify your application after the deadline."

#### If your application submitted, you will see the following texts:

- ACTIVITY =
  - 04 Beadni kívánt pályázat / Submitted application
- PLEASE NOTE 2 =
  - You succesfully submitted your application. You can modify your application any time before the deadline. Please note that you cannot modify your application after the deadline.