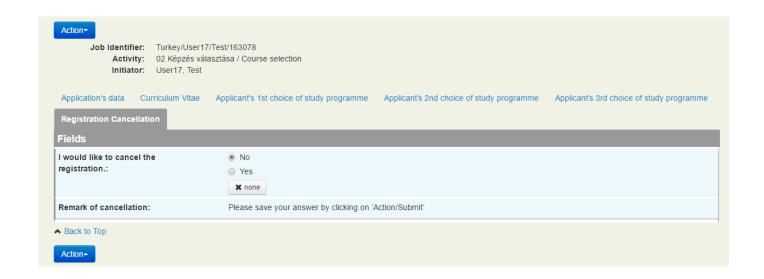

# If You wish to delete your application:

Choose "Yes" then\_choose ACTION, then check (✓) Submit