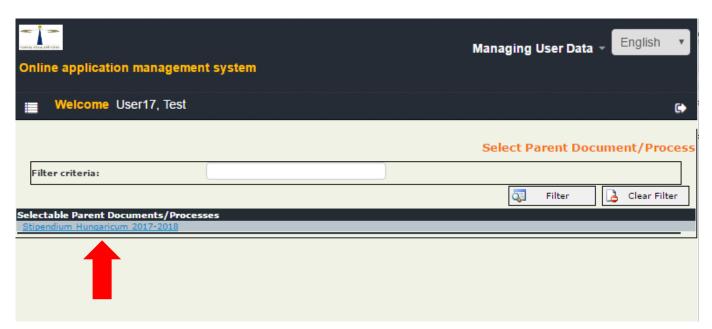

# click on the little white box (top left corner)

#### "START NEW JOB"

#### Choose ' Stipendium Hungaricum Pályázat'

# Select "Stipendium Hungaricum 2017-2018"