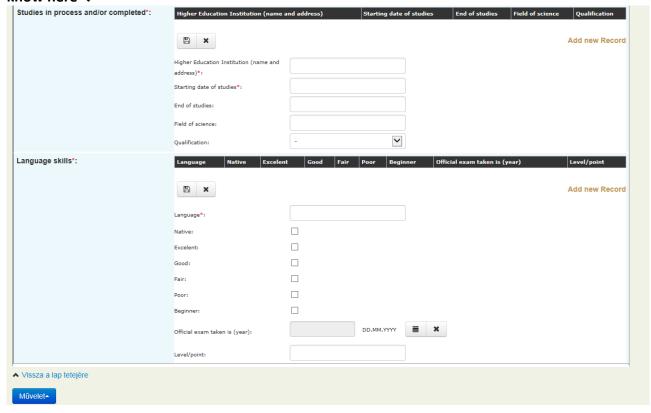

You can save your process by choosing ACTION, then check (✓) Save

You can start filling your datas about your education and language skill by click on the followin icons:

Please fill out every box accurately!

If you will receive your certificate (either of studies or language) later than the deadline, please let it know here **Ψ** 

After finishing your details, please save these datas by clicking on the left icon!

Deadline: March 5th, 2017

After saving you can add "new records" if it is necessary.