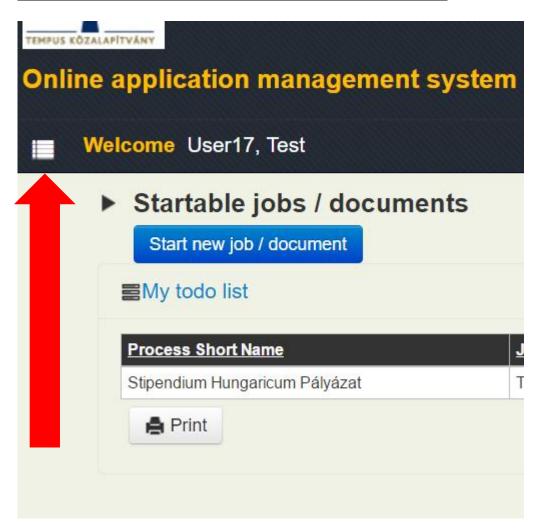

CV data. All fields will be seen during nominations and selections, please t fields, attachments seriously.



We kindly ask you to repeat some of the personal data given already. Please make sure to fill in the fields properly.

You can save your process by choosing ACTION, then check (✓) Save

You can start filling your datas about your education and language skill by click on the followin icons:



Please fill out every box accurately!

If you will receive your certificate (either of studies or language) later than the deadline, please let it know here **Ψ** 





After finishing your details, please save these datas by clicking on the left icon!

Deadline: March 5th, 2017

After saving you can add "new records" if it is necessary.



# click on the little white box (top left corner)



#### "START NEW JOB"





#### Choose ' Stipendium Hungaricum Pályázat'



# Select "Stipendium Hungaricum 2017-2018"



# The 4 main parts of the applicational platform:

1. Application's data 2. Curriculum vitae 3. Applicant's 3 choices (study programmes) 4. Attached documents

#### 1. Application's data



<sup>\*</sup>Full time program = full time studies – you may apply for full (preparatory, bachelor, master and doctoral level or undivided) programs.

To save it and go to the next step choose ACTION, then check (✓) Submit



<sup>\*</sup>Part time program = exchange opportunity only for some partner country (1-10 months)

# 2. Curriculum vitae



You can save your process by choosing ACTION, then check (✓) Save



# 3. Applicant's 3 choices (study programmes)



After choosing your