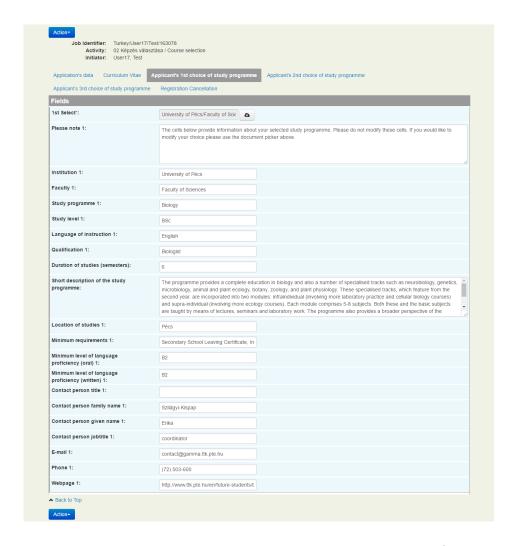

# 3. Applicant's 3 choices (study programmes)

After choosing your country/region (=our sending partner) you will be able to choose only from the eligible study programmes.

After choosing a study programme, its contact details appear, so you are able to reach them by e-mail or phone.

After choosing your study programme, the details will be automatically loaded.

#### DO NOT CHANGE ANY LOADED DATA!

After choosing 3 study programmes, go to the next step choose ACTION, then check (✓) Submit