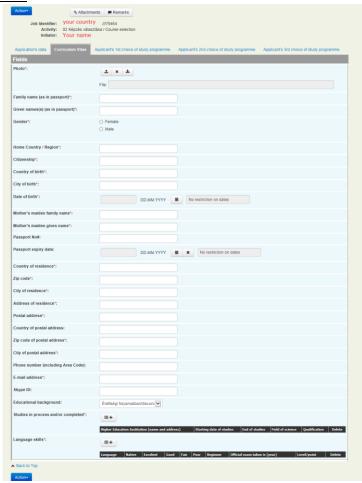

# Fill out the personal information for the CV details:

# **Applicants' Guide** 5

to the online application system

Here you have to provide your CV data. All fields will be seen during nominations and selections, please t fields, attachments seriously.

We kindly ask you to repeat some of the personal data given already. Please make sure to fill in the fields properly.

You can save your process by choosing ACTION, then check (✓) Save

You can start filling your datas about your education and language skill by click on the followin icons:

Please fill out every box accurately!

If you will receive your certificate (either of studies or language) later than the deadline, please let it know here **Ψ** 

After finishing your details, please save these datas by clicking on the left icon!