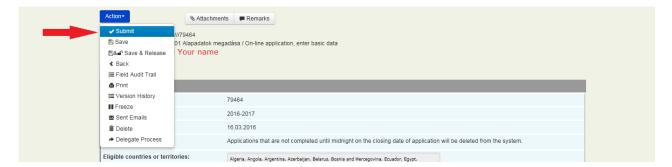

#### 1. Application's data

<sup>\*</sup>Full time program = full time studies – you may apply for full (preparatory, bachelor, master and doctoral level or undivided) programs.

To save it and go to the next step choose ACTION, then check (✓) Submit

#### DO NOT CHANGE ANY LOADED DATA!

After choosing 3 study programmes, go to the next step choose ACTION, then check (✓) Submit