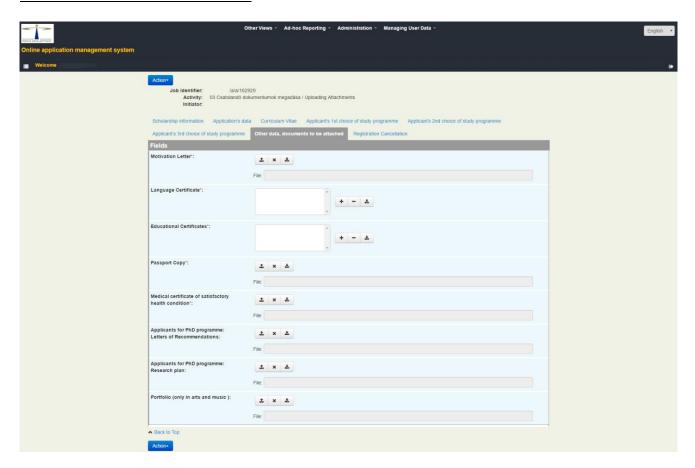

To save it and go to the next step choose ACTION, then check (✓) Submit



<sup>\*</sup>Part time program = exchange opportunity only for some partner country (1-10 months)

# 2. Curriculum vitae



You can save your process by choosing ACTION, then check (✓) Save



# 3. Applicant's 3 choices (study programmes)



After choosing your country/region (=our sending partner) you will be able to choose only from the eligible study programmes.

After choosing a study programme, its contact details appear, so you are able to reach them by e-mail or phone.



After choosing your study programme, the details will be automatically loaded.



#### DO NOT CHANGE ANY LOADED DATA!

After choosing 3 study programmes, go to the next step choose ACTION, then check (✓) Submit



## 4. Attached documents





# If you are ready with everything, click on 'SUBMIT'!



Deadline: March 5th, 2017

Saving is NOT submitting! Please do NOT forget to SUBMIT your application. You can always return to your application by logging into your account. However if you do not SUBMIT your application, you only save it, it wil NOT BE SUBMITTED. Saved but not Sumitted Applications will be deleted automatically from the database after the deadline.

Please make sure that you have Submitted the application and that you see the following text

"You succesfully submitted your application. You can modify your application any time before the deadline. Please note that you cannot modify your application after the deadline."

# Make sure that your application is 'SUBMITTED'

Go back to 'Application data'



#### If you