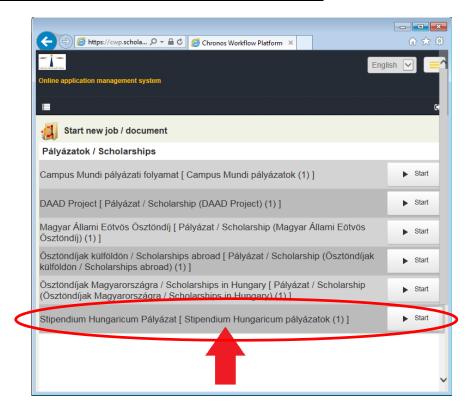

t fields, attachments seriously.



We kindly ask you to repeat some of the personal data given already. Please make sure to fill in the fields properly.

You can save your process by choosing ACTION, then check (✓) Save

You can start filling your datas about your education and language skill by click on the followin icons:



Please fill out every box accurately!

If you will receive your certificate (either of studies or language) later than the deadline, please let it know here **Ψ** 





After finishing your details, please save these datas by clicking on the left icon!

Deadline: March 5th, 2017

After saving you can add "new records" if it is necessary.



# click on the little white box (top left corner)



#### "START NEW JOB"





#### Choose ' Stipendium Hungaricum Pályázat'



# Select "Stipendium Hungaricum 2017-2018"



# The 4 main parts of the applicational platform:

1. Application's data 2. Curriculum vitae 3. Applicant's 3 choices (study programmes) 4. Attached documents

#### 1. Application's data



<sup>\*</sup>Full time program = full time studies – you may apply for full (preparatory, bachelor, master and doctoral level or undivided) programs.

To save it and go to the next step choose ACTION, then check (✓) Submit



<sup>\*</sup>Part time program = exchange opportunity only for some partner country (1-10 months)

# 2. Curriculum vitae



You can save your process by choosing ACTION, then check (✓) Save



# 3. Applicant's 3 choices (study programmes)



After choosing your country/region (=our sending partner) you will be able to choose only from