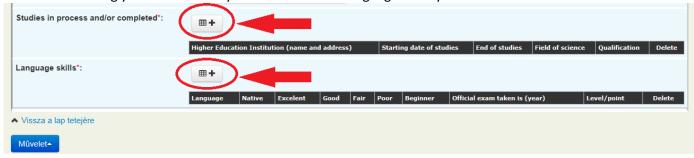

You can save your process by choosing ACTION, then check (✓) Save

You can start filling your datas about your education and language skill by click on the followin icons:

Please fill out every box accurately!