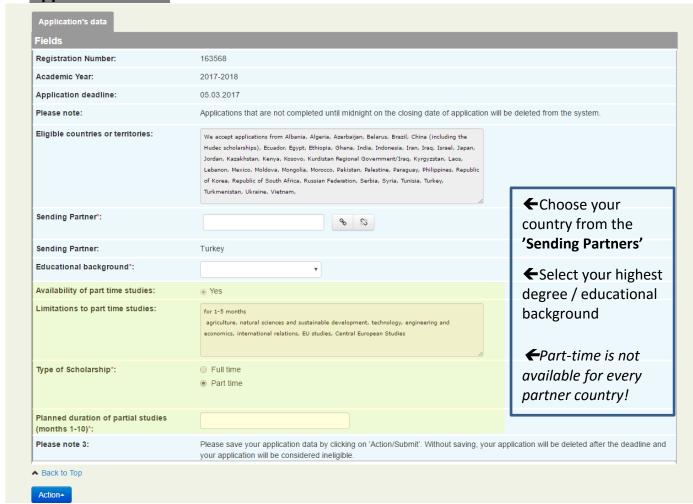

#### 1. Application's data

<sup>\*</sup>Full time program = full time studies – you may apply for full (preparatory, bachelor, master and doctoral level or undivided) programs.

To save it and go to the next step choose ACTION, then check (✓) Submit

<sup>\*</sup>Part time program = exchange opportunity only for some partner country (1-10 months)