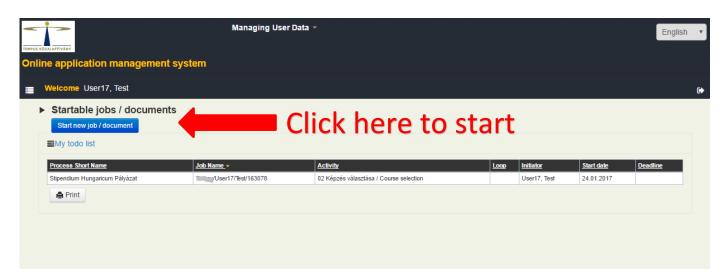

l be seen during nominations and selections, please t fields, attachments seriously.



We kindly ask you to repeat some of the personal data given already. Please make sure to fill in the fields properly.

You can save your process by choosing ACTION, then check (✓) Save

You can start filling your datas about your education and language skill by click on the followin icons:



Please fill out every box accurately!

If you will receive your certificate (either of studies or language) later than the deadline, please let it know here **Ψ** 





After finishing your details, please save these datas by clicking on the left icon!

Deadline: March 5th, 2017

After saving you can add "new records" if it is necessary.



# click on the little white box (top left corner)



#### "START NEW JOB"





#### Choose ' Stipendium Hungaricum Pályázat'



# Select "Stipendium Hungaricum 2017-2018"



# The 4 main parts of the applicational platform:

1. Application's data 2. Curriculum vitae 3. Applicant's 3 choices (study programmes) 4. Attached documents

#### 1. Application's data



<sup>\*</sup>Full time program = full time studies – you may apply for full (preparatory, bachelor, master and doctoral level or undivided) programs.

To save it and go to the next step choose ACTION, then check (✓) Submit



<sup>\*</sup>Part time program = exchange opportunity only for some partner country (1-10 months)

# 2. Curriculum vitae



You can save your process by choosing ACTION, then check (✓) Save



# 3. Applicant's 3 choices (study programmes)



After choosing your country/region (=our se